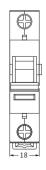

## Overall and Installation Dimension(mm)

| 0 | P    |    |   |
|---|------|----|---|
|   |      |    |   |
|   |      |    |   |
| Ø | Ō    | Ð  | Ō |
|   | 6 54 | 72 |   |