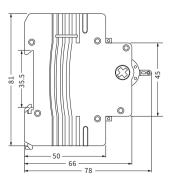

## Overall and Installation Dimension(mm)

| 0 | P    |    |   |
|---|------|----|---|
|   |      |    |   |
|   |      |    |   |
| Ø | Ō    | Ð  | Ō |
|   | 6 54 | 72 |   |